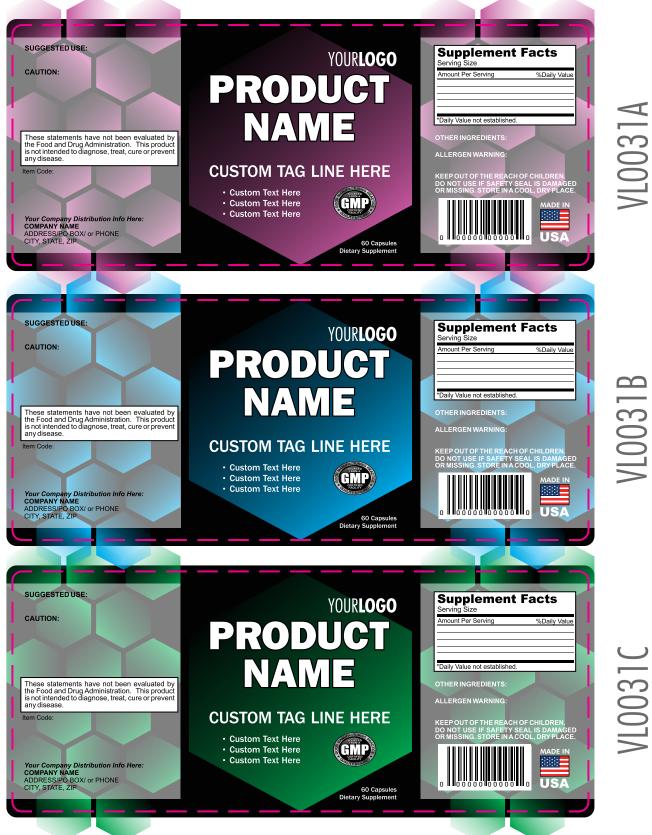

#### VL0030 Color Choices: Green, Purple, or Blue

/L0030C

PAGE 32 of 39

VL0031 Color Choices: Purple, Blue, or Green

/L0031C

PAGE 33 of 39

VL0032 Color Choices: Purple, Blue, or Green

PAGE 34 of 39