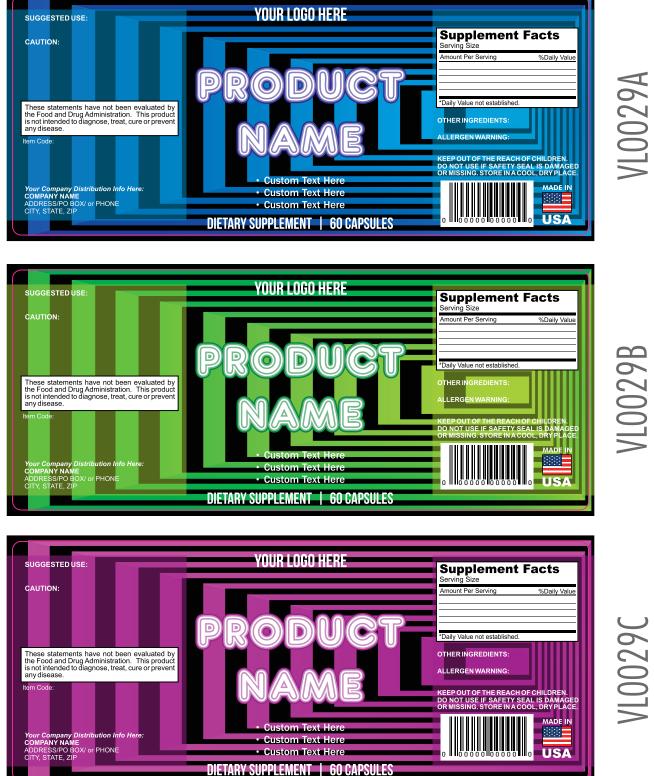

PAGE 29 of 39

VL0028 Color Choices: Purple, Blue, or Green

PAGE 30 of 39

VL0029 Color Choices: Blue, Green, or Purple

VL0029B

VL0029C

PAGE 31 of 39