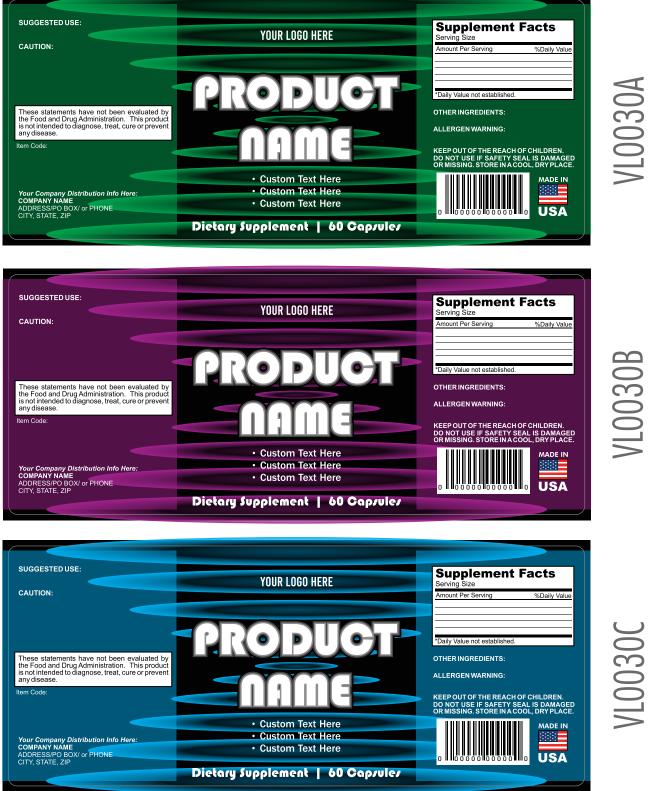

#### VL0030 Color Choices: Green, Purple, or Blue

/L0030C

PAGE 32 of 39

VL0031 Color Choices: Purple, Blue, or Green

/L0031C

PAGE 33 of 39

VL0032 Color Choices: Purple, Blue, or Green

PAGE 34 of 39