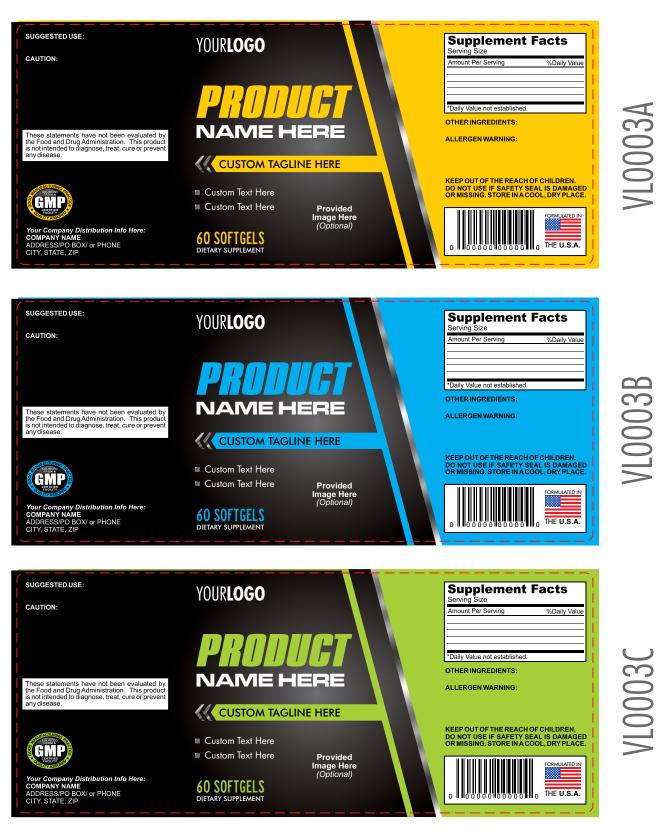

VL0001B

VL0002 Color Choices: Blue, Yellow, or Orange

PAGE 4 of 39

VL0003 Color Choices: Yellow, Blue, or Green

PAGE 5 of 39

VL0003B