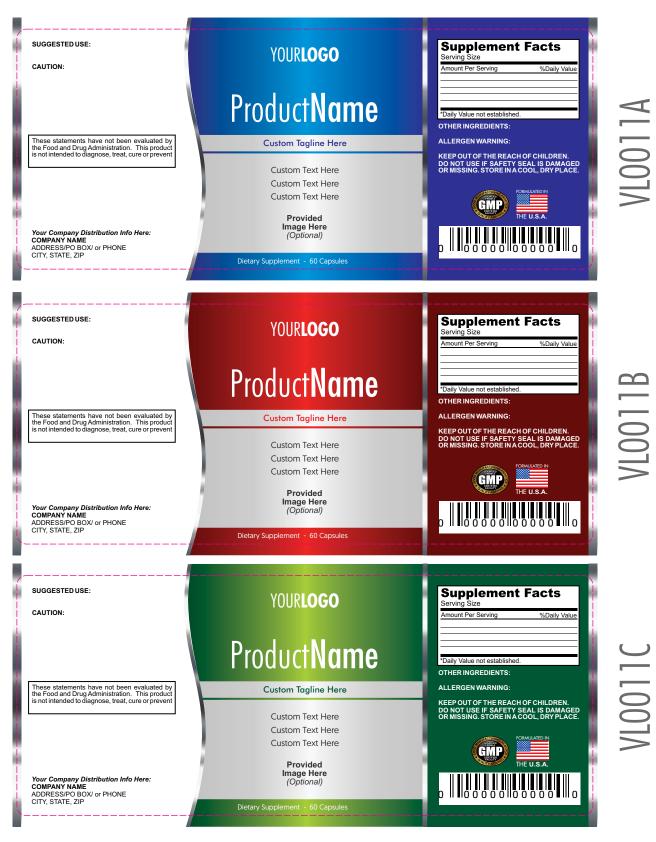

| YOURLOGO            | Supplement Facts                                                                                                                                                 |        |
|                                                                                                                                                                                    | DIETARY SUPPLEMENT  |                                                                                                                                                                  |        |





VL0009C

PAGE 11 of 39



VL0010 Color Choices: Blue, Green, or Orange





#### VL0011 Color Choices: Blue, Red, or Green



PAGE 13 of 39



#### VL0012 Color Choices: Purple, Blue, or Pink



IF SAFETY SEAL IS DAMAGED OR MISSING. STORE IN A COOL, DRY PLACE.

These statements have not been evaluated by the Food and Drug Administration. This product is not intended to diagnose, treat, cure or prevent any disease.

Manufactured for / Distributed by: Customer/Brand US Street Address, PO Box, City, State, Zipcode www.websiteaddress.com



#### DIETARY SUPPLEMENT 60 CAPSULES



tristique hendrerit. Mauris et laoreet felis

ALLERGEN WARNING:

# /L0012(

PAGE 14 of 39



VL0013 Color Choices: Green, Orange, or Blue





VL0013B

/L0013C

PAGE 15 of 39



#### VL0014 Color Choices: Blue, Orange, or Red





VL0015 Color Choices: Blue, Green, or Orange

| SUGGESTED USE:<br>CAUTION: