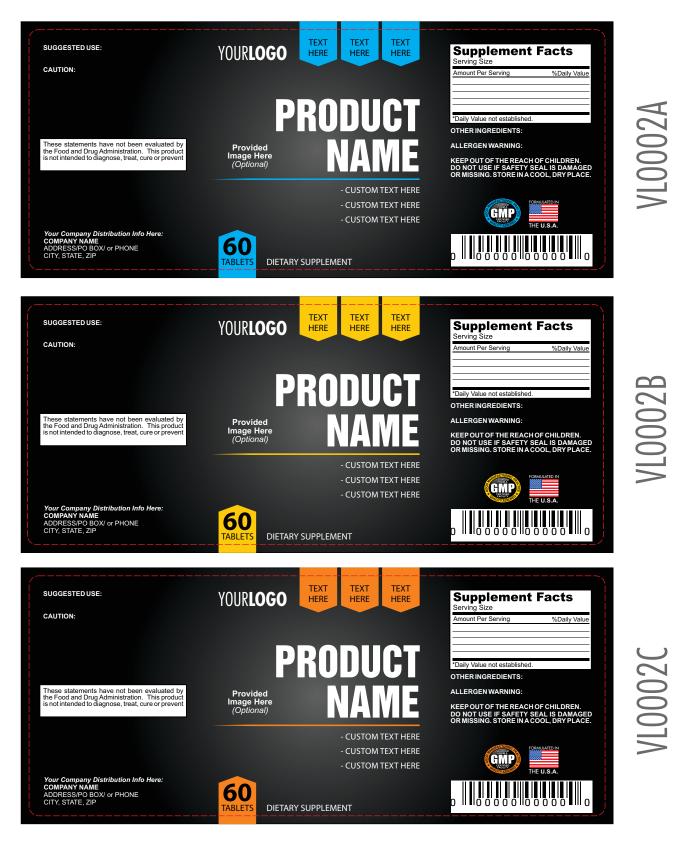

VL0001B

VL0002 Color Choices: Blue, Yellow, or Orange

PAGE 4 of 39

VL0003 Color Choices: Yellow, Blue, or Green

PAGE 5 of 39

VL0003B