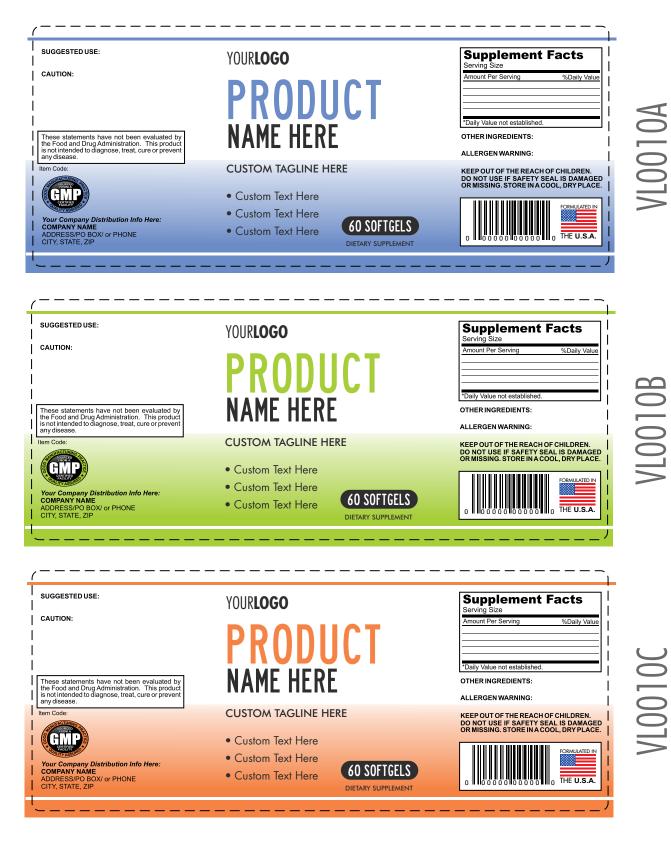

| YOURLOGO            | Supplement Facts                                                                                                                                                 |        |
|                                                                                                                                                                                    | DIETARY SUPPLEMENT  |                                                                                                                                                                  |        |





VL0009C

PAGE 11 of 39



VL0010 Color Choices: Blue, Green, or Orange





#### VL0011 Color Choices: Blue, Red, or Green



PAGE 13 of 39



#### VL0012 Color Choices: Purple, Blue, or Pink



IF SAFETY SEAL IS DAMAGED OR MISSING. STORE IN A COOL, DRY PLACE.

These statements have not been evaluated by the Food and Drug Administration. This product is not intended to diagnose, treat, cure or prevent any disease.

Manufactured for / Distributed by: Customer/Brand US Street Address, PO Box, City, State, Zipcode www.websiteaddress.com



#### DIETARY SUPPLEMENT 60 CAPSULES



tristique hendrerit. Mauris et laoreet felis

ALLERGEN WARNING:

# /L0012(

PAGE 14 of 39



VL0013 Color Choices: Green, Orange, or Blue





VL0013B

/L0013C

PAGE 15 of 39



#### VL0014 Color Choices: Blue, Orange, or Red





VL0015 Color Choices: Blue, Green, or Orange

| SUGGESTED U