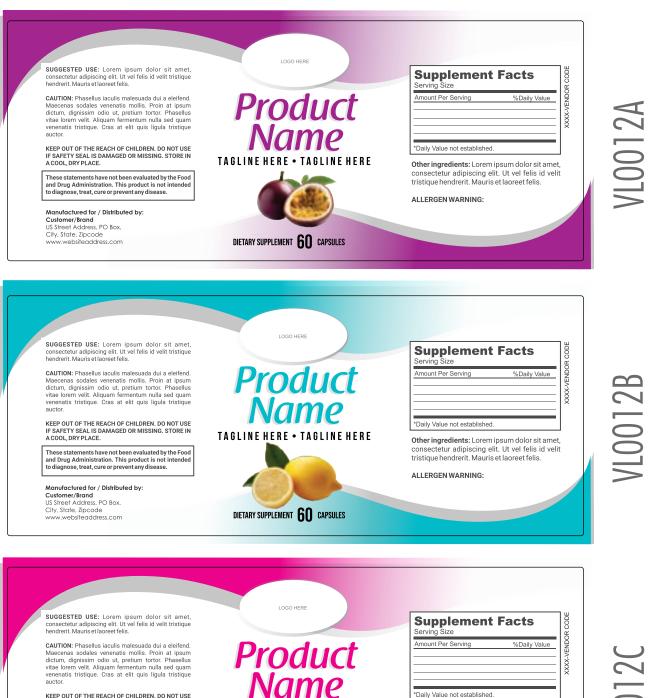

#### VL0012 Color Choices: Purple, Blue, or Pink

IF SAFETY SEAL IS DAMAGED OR MISSING. STORE IN A COOL, DRY PLACE.

These statements have not been evaluated by the Food and Drug Administration. This product is not intended to diagnose, treat, cure or prevent any disease.

Manufactured for / Distributed by: Customer/Brand US Street Address, PO Box, City, State, Zipcode www.websiteaddress.com

#### DIETARY SUPPLEMENT 60 CAPSULES

tristique hendrerit. Mauris et laoreet felis

ALLERGEN WARNING: